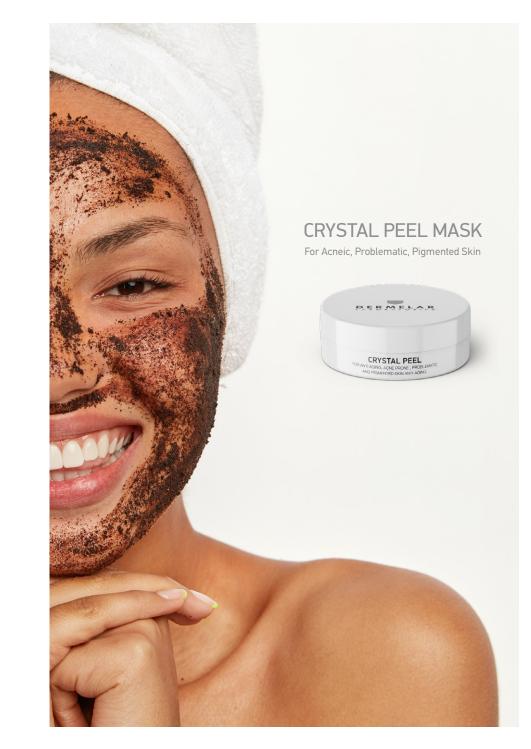

An enzymatic scrub that is infused with AHA fruit acids, it softens and brightens the skin while restoring its even color. The triple Action Scrub can be used as a face wash, a gentle exfoliator and as a mask. It reduces black heads and clogged pores. It also helps to support restoration of proper skin balance, and assists skin to regain its natural defense mechanisms.

DERMELAR

TRIPLE ACTION SCRUB